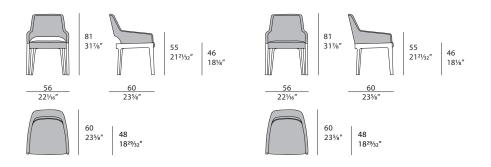

# **DOMUS** Chair

Designer: Matteo Nunziati Year: 2022



### DESCRIPTION

The Domus armchair is defined by the meeting of two contrasts: the softness of the upholstery and the linear, contemporary style of the eucalyptus structure.



The company reserves the right to make changes to the models without notice. The information given here is based on the latest data published on the price list.



## $DOMUS \; \mathsf{Chair}$

Designer: Matteo Nunziati Year: 2022

### TECHNICAL:

Structure: plywood and solid wood with heat-treated Eucalyptus finish / Seat cushion and backrest: Polyurethane foam in different densities / Pre-upholstery: polyester wadding / Upholstery: non-removable in fabric or leather.

### **DRAWINGS:**

measures in cm and inch