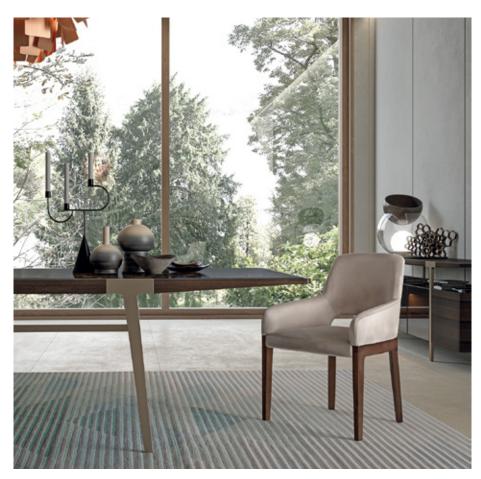

## $DOMUS \; \mathsf{Chair}$

Designer: Matteo Nunziati Year: 2022

### DESCRIPTION

The Domus armchair is defined by the meeting of two contrasts: the softness of the upholstery and the linear, contemporary style of the eucalyptus structure.

The company reserves the right to make changes to the models without notice. The information given here is based on the latest data published on the price list.