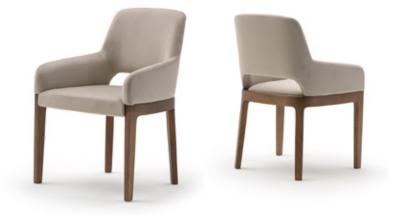

# **DOMUS** Chair

Designer: Matteo Nunziati Year: 2022

### DESCRIPTION

The Domus armchair is defined by the meeting of two contrasts: the softness of the upholstery and the linear, contemporary style of the eucalyptus structure.

The company reserves the right to make changes to the models without notice. The information given here is based on the latest data published on the price list.